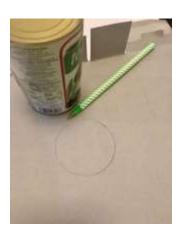

## **How to Make Captain Green's Superhero Watch**

1. Cut a cardboard tube from one end to the other and then cut off enough to make your watch strap. You may need to get a grown up to help you.

2. Find some cardboard packaging (cereal boxes are great) and draw around a circular object to create your watch face. Cut out the circle.