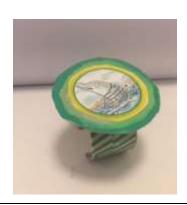

6. Glue the watch face onto the middle of the watch strap. Now you can rush off to save the animals just like Captain Green!