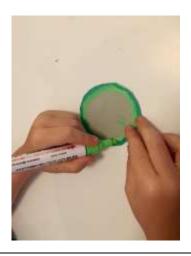

3. Decorate the watch strap anyway you like.

4. Colour some rings around the outside of the watch face (the cardboard circle).

5. Print, cut out and stick your favourite animal onto the centre of the watch face. Or draw your own instead.