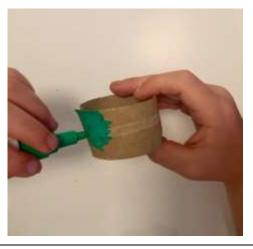

3. Decorate the watch strap anyway you like.

4. Colour some rings around the outside of the watch face (the cardboard circle).

5. Print, cut out and stick your favourite animal onto the centre of the watch face. Or draw your own instead.