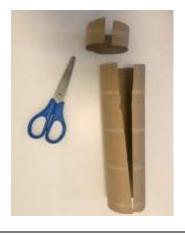

## **How to Make Captain Green's Superhero Watch**

1. Cut a cardboard tube from one end to the other and then cut off enough to make your watch strap. You may need to get a grown up to help you.

2. Find some cardboard packaging (cereal boxes are great) and draw around a circular object to create your watch face. Cut out the circle.